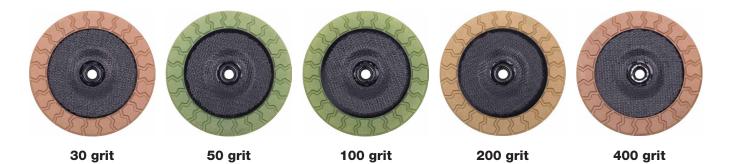

INTRODUCING A **NEW CERAMIC DIAMOND CUP WHEEL** THAT IMPROVES THE **PERFORMANCE** AND **SPEED OF GRINDING** AND **POLISHING THE EDGE OF CONCRETE FLOORS**.

- Removes scratches quickly without leaving swirl marks from traditional metal bonded cup wheels
- Lightweight and durable to help the operator work smarter and faster
- Available in 5 grit sizes to give concrete polished floors the same finish up to the edge of a wall
- Fits on most hand grinders and edge machines that use a 7" wheel with a 5/8-11 thread.
- Wet and Dry use, but performs better dry

| ITEM CODE  | SIZE       | GRIT SIZE | ITEM CODE  | SIZE GF     | RIT SIZE |
|------------|------------|-----------|------------|-------------|----------|
| FGCW05030H | 5" X 5/8-1 | 1 30      | FGCW07030H | 7" X 5/8-11 | 30       |
| FGCW05050H | 5" X 5/8-1 | 1 50      | FGCW07050H | 7" X 5/8-11 | 50       |
| FGCW05100H | 5" X 5/8-1 | 1 100     | FGCW07100H | 7" X 5/8-11 | 100      |
| FGCW05200H | 5" X 5/8-1 | 1 200     | FGCW07200H | 7" X 5/8-11 | 200      |
| FGCW05400H | 5" X 5/8-1 | 1 400     | FGCW07400H | 7" X 5/8-11 | 400      |